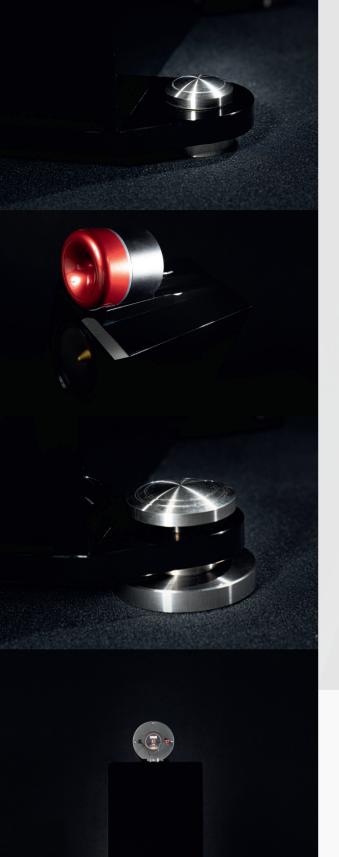

## **Cessaro OPUS-I**

Developed for small to mid size rooms from 20 qm to 30 qm. It has got our new 1" Beryllium compression driver mounted to a CNC-milled horn and paired with our well known Alnico 8" driver. The bass cabinet consists of hand polished composite high gloss materials and comes with a special port construction at its back side. The tweeter horn is free standing on the top and is connected through a "ACRA-SWISS" clamp to the main cabinet, which makes it easy to remove for transportation.

The feet offered in different sizes and finishes are height adjustable and made of stainless steel.

You like to adjust the tweeter sound level to your own discretion?

Ask us about the optional level control switch!