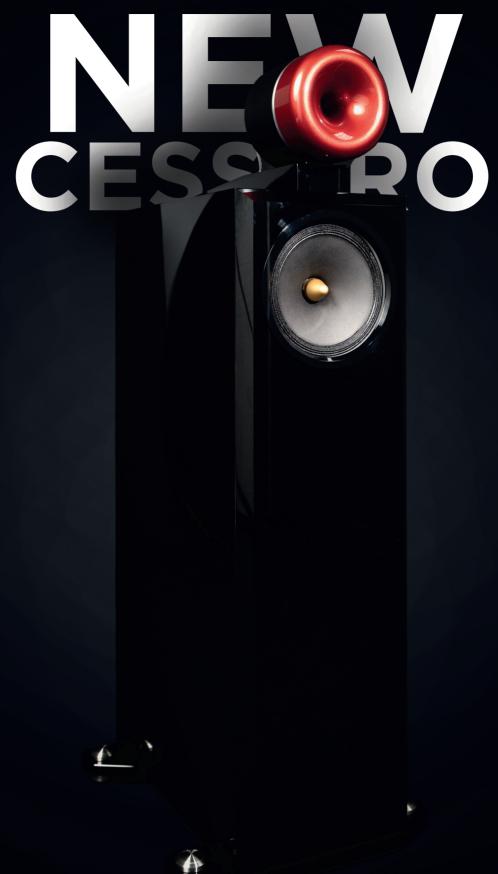

OPUS-I

"The new entry point into the Cessaro world."

## **Cessaro OPUS-I**

Developed for small to mid size rooms from 20 qm to 30 qm. It has got our new 1" Beryllium compression driver mounted to a CNC-milled horn and paired with our well known Alnico 8" driver. The bass cabinet consists of hand polished composite high gloss materials and comes with a special port construction at its back side. The tweeter horn is free standing on the top and is connected through a "ACRA-SWISS" clamp to the main cabinet, which makes it easy to remove for transportation.

The feet offered in different sizes and finishes are height adjustable and made of stainless steel.

You like to adjust the tweeter sound level to your own discretion?

Ask us about the optional level control switch!